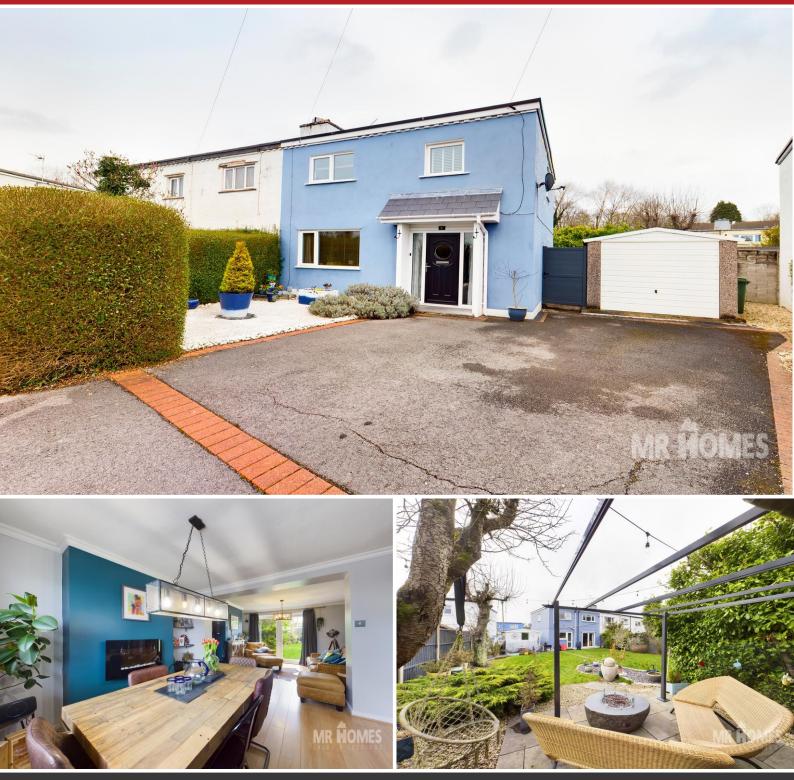

MODERN & CONTEMPORARY 3-BED SEMI-DETACHED FAMILY HOME with STUNNING GARDENS - 22ft DETACHED GARAGE - PRIVATE DOUBLE DRIVEWAY -INVITING ENTRANCE HALLWAY - MODERN BATHROOM SUITE - MOVE STRAIGHT IN -FREEHOLD.

MR HOMES are delighted to Offer FOR SALE this Spacious 3-Bedroom Semi-Detached Property, comprising in brief; Inviting Entrance Hallway with Stone Tile Flooring, Open-Plan Lounge & Dining Room, Fitted Kitchen, Staircase to the 1st Floor Landing, Bedroom 1 (with Attractive Cast Iron Feature Fireplace), Bedroom 2 (with Cast Iron Feature Fireplace), Bedroom 3 & a Re-Fitted & Modern Family Bathroom Suite (with Underfloor Heating). The Attractive Front Garden is Enclosed by Mature Well Maintained Bushes, A Newly Fitted Side Gate giving access into the Stunning Rear Garden. Private Double Driveway to Front & a 22ft Detached Garage (with Power & Lighting). uPVC The Property further benefits from uPVC Double Glazing Windows & Gas Central Heating powered by an A-Rated Ideal Vogue C32 GEN2 Condensing Combi-Boiler.

Bedroom 3 8' 9'' x 7' 11'' (2.66m x 2.41m)

**Family Bathroom Suite** 8' 7'' x 5' 4'' (2.61m x 1.62m)

**Attractive Front Garden** 

Stunning Rear Garden - Large & Enclosed

**Double Driveway to Front** 

**Detached Garage with Power & Lighting** 22' 1" x 8' 10" (6.73m x 2.69m)