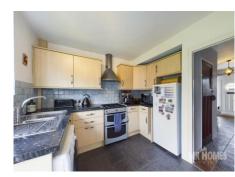

**Dining Room - Open-Plan** 11' 1'' x 10' 11'' (3.38m x 3.32m)

**Kitchen** 9' 6'' x 8' 8'' (2.89m x 2.64m)

**First Floor Landing** 

Bedroom 1 12' 0'' x 11' 7'' (3.65m x 3.53m)

Bedroom 2 12' 0'' x 11' 6'' (3.65m x 3.50m)