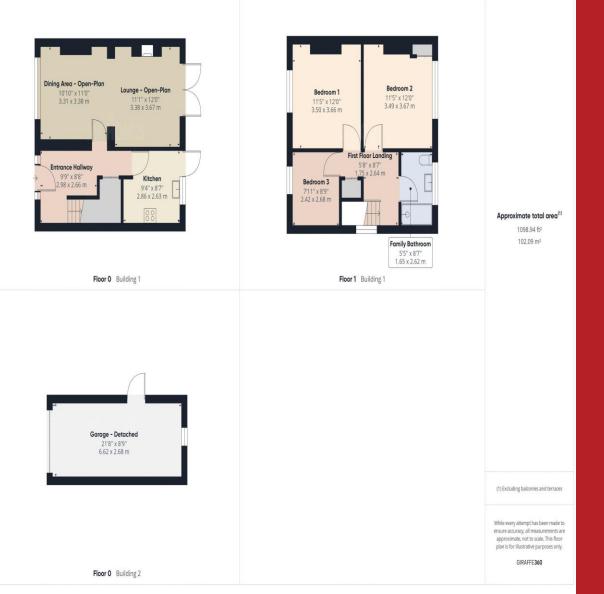

EPC Rating = D. Council Tax Band = D. <u>WWW.MR-HOMES.CO.UK</u> FREE MORTGAGE ADVICE AVAILABLE UPON REQUEST...

Entrance Hallway 15' 11'' x 8' 7'' (4.85m x 2.61m)

Lounge - Open-Plan 12' 1'' x 11' 9'' (3.68m x 3.58m)

**Dining Room - Open-Plan** 11' 1'' x 10' 11'' (3.38m x 3.32m)

**Kitchen** 9' 6'' x 8' 8'' (2.89m x 2.64m)

**First Floor Landing** 

Bedroom 1 12' 0'' x 11' 7'' (3.65m x 3.53m)

Bedroom 2 12' 0'' x 11' 6'' (3.65m x 3.50m)

Bedroom 3 8' 9'' x 7' 11'' (2.66m x 2.41m)

**Family Bathroom Suite** 8' 7'' x 5' 4'' (2.61m x 1.62m)

**Attractive Front Garden** 

Stunning Rear Garden - Large & Enclosed

**Double Driveway to Front** 

**Detached Garage with Power & Lighting** 22' 1" x 8' 10" (6.73m x 2.69m)